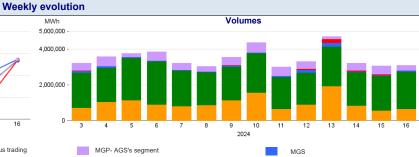

## Market for the trading of gas stored (MGS-GAS)

+29.0% 33.40

33.40

9.576

-88.5%

9.576

- The Total price is calculated as a weighted average price for the total volumes exchanged in each storage system.
  To securely manage any expected deviations between overall network injections and withdrawals pursuant to Art. 2.5 of Annex A, AEEGSI's Resolution 312/2016/R/gas 3) Stored gas trades by Snam Rete Gas (SRG) not included in "Balancing"

MI- AGS's segment