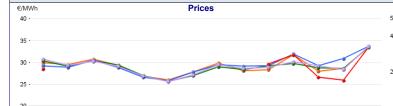

AGS's segment 33.40

## Market for the trading of gas stored (MGS-GAS)

+29.0% 33.40

33.40

9.576

-88.5%

9.576

- The Total price is calculated as a weighted average price for the total volumes exchanged in each storage system.
  To securely manage any expected deviations between overall network injections and withdrawals pursuant to Art. 2.5 of Annex A, AEEGSI's Resolution 312/2016/R/gas 3) Stored gas trades by Snam Rete Gas (SRG) not included in "Balancing"