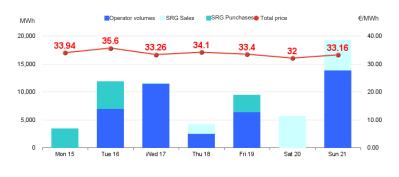

AGS's segment 33.40

# **Gas Markets**

Week n° 16 from 15 to 21 April 2024

## **Spot Gas Market (MP-GAS)**

## Day-Ahead Gas Market (MGP-GAS)



#### Intra-Day Gas Market (MI-GAS)



## Market for the trading of gas stored (MGS-GAS)



+29.0% 33.40

33.40

9.576

-88.5%

9.576



- The Total price is calculated as a weighted average price for the total volumes exchanged in each storage system.
  To securely manage any expected deviations between overall network injections and withdrawals pursuant to Art. 2.5 of Annex A, AEEGSI's Resolution 312/2016/R/gas 3) Stored gas trades by Snam Rete Gas (SRG) not included in "Balancing"



MI- AGS's segment



# Forward Gas Market (MT-GAS)

MGP- Continuous trading

|              | Market           |               |              |          |        |         | отс           |         | Total   |          | _              |     |
|--------------|------------------|---------------|--------------|----------|--------|---------|---------------|---------|---------|----------|----------------|-----|
| Products     | Minimum<br>Pric