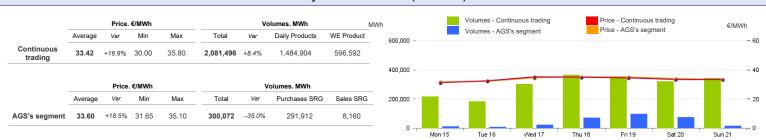

AGS's segment 33.40

# **Gas Markets**

Week n° 16 from 15 to 21 April 2024

## **Spot Gas Market (MP-GAS)**

## Day-Ahead Gas Market (MGP-GAS)



#### Intra-Day Gas Market (MI-GAS)



## Market for the trading of gas stored (MGS-GAS)



+29.0% 33.40

33.40

9.576

-88.5%

9.576



- The Total price is calculated as a weighted average price for the total volumes exchanged in each storage system.
  To securely manage any expected deviations between overall network injections and withdrawals pursuant to Art. 2.5 of Annex A, AEEGSI's Resolution 312/2016/R/gas 3) Stored gas trades by Snam Rete Gas (SRG) not included in "Balancing"



MI- AGS's segment



# Forward Gas Market (MT-GAS)

MGP- Continuous trading

|              | Market           |               |              |          |        |         | отс           |         | Total   |          | _              |     |
|--------------|------------------|---------------|------------