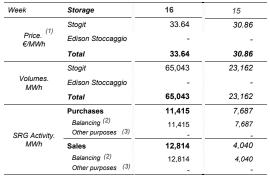

## Market for the trading of gas stored (MGS-GAS)

+29.0% 33.40

33.40

9.576

-88.5%

9.576

- The Total price is calculated as a weighted average price for the total volumes exchanged in each storage system.
  To securely manage any expected deviations between overall network injections and withdrawals pursuant to Art. 2.5 of Annex A, AEEGSI's Resolution 312/2016/R/gas 3) Stored gas trades by Snam Rete Gas (SRG) not included in "Balancing"