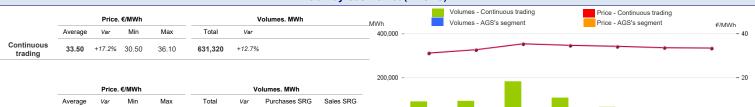

AGS's segment 33.40

# **Gas Markets**

Week n° 16 from 15 to 21 April 2024

## **Spot Gas Market (MP-GAS)**

## Day-Ahead Gas Market (MGP-GAS)



#### Intra-Day Gas Market (MI-GAS)



## Market for the trading of gas stored (MGS-GAS)



+29.0% 33.40

33.40

9.576

-88.5%

9.576



- The Total price is calculated as a weighted average price for the total volumes exchanged in each storage system.
  To securely manage any expected deviations between overall network injections and withdrawals pursuant to Art. 2.5 of Annex A, AEEGSI's Resolution 312/2016/R/gas 3) Stored gas trades by Snam Rete Gas (SRG) not included in "Balancing"



MI- AGS's segment



# Forward Gas Market (MT-GAS)

MGP- Continuous trading

|              | Market           |               |              |          |        |         | отс           |         | Total   |          | _              |     |
|--------------|------------------|---------------|--------------|----------|--------|---------|-----